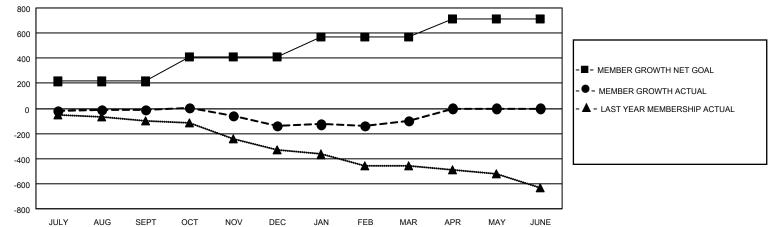

## LOCATION: OHIO

| Clubs         |               |             |               | Members               |                           |                         |                                                    |
|---------------|---------------|-------------|---------------|-----------------------|---------------------------|-------------------------|----------------------------------------------------|
|               | RESULTS FOR   | R 2021-2022 |               | RESULTS FOR 2021-2022 |                           |                         |                                                    |
| QUARTER       | NEW CLUB GOAL | NEW CLUBS   | DROPPED CLUBS | QUARTER               | MEMBER GROWTH NET<br>GOAL | MEMBER GROWTH<br>ACTUAL | DROPPED<br>MEMBERS ACTUAL<br>(including transfers) |
| JULY/AUG/SEPT | 4             | 0           | 3             | JULY/AUG/SE           | PT 215                    | 242                     | 221                                                |
| OCT/NOV/DEC   | 5             | 0           | 3             | OCT/NOV/DEC           | c 196                     | 228                     | 342                                                |
| JAN/FEB/MAR   | 3             | 2           | 2             | JAN/FEB/MAR           | 160                       | 250                     | 185                                                |
| APR/MAY/JUNE  | 5             | 0           | 0             | APR/MAY/JUN           | IE 142                    | 0                       | 0                                                  |

## GOALS AND ACTUAL MEMBERS CUMULATIVE

| DROPPED CLUBS: 8 |     | 183 CLUBS OF 376 ADDED 1 OR | GENDER DISTRIBUTION               |                |  |
|------------------|-----|-----------------------------|-----------------------------------|----------------|--|
|                  |     | MORE NEW MEMBERS            | MALE                              | 7,011 (69.18%) |  |
|                  |     |                             | FEMALE                            | 3,109 (30.68%) |  |
| DROPPED MEMBERS  |     |                             | NON BINARY                        | 0 (0.00%)      |  |
| DECEASED         | 167 |                             | PREFER NOT TO ANSWER              | 14 (0.14%)     |  |
| CLUB CANCELLED   | 9   |                             | TOTAL FAMILY UNIT MEMBERS         | 2,100          |  |
| OTHER            | 572 | CLICK HERE FOR CUMULATIVE   | TOTAL TAMILT ONT MEMBERO          | 2,100          |  |
| TOTAL            | 748 | MEMBERSHIP DATA             | FAMILY MEMBERS PAYING HAL<br>DUES | F 1,071        |  |