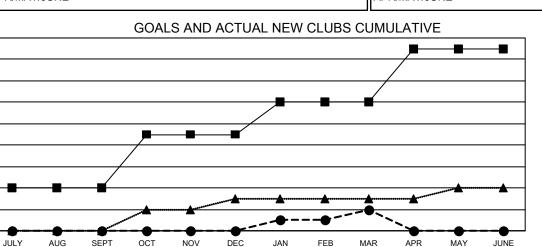

## LOCATION: OHIO

| Clubs         |               |             |               | Members               |                           |                         |                                                    |
|---------------|---------------|-------------|---------------|-----------------------|---------------------------|-------------------------|----------------------------------------------------|
|               | RESULTS FOR   | R 2021-2022 |               | RESULTS FOR 2021-2022 |                           |                         |                                                    |
| QUARTER       | NEW CLUB GOAL | NEW CLUBS   | DROPPED CLUBS | QUARTER               | MEMBER GROWTH NET<br>GOAL | MEMBER GROWTH<br>ACTUAL | DROPPED<br>MEMBERS ACTUAL<br>(including transfers) |
| JULY/AUG/SEPT | 4             | 0           | 3             | JULY/AUG/SE           | PT 215                    | 242                     | 221                                                |
| OCT/NOV/DEC   | 5             | 0           | 3             | OCT/NOV/DEC           | c 196                     | 228                     | 342                                                |
| JAN/FEB/MAR   | 3             | 2           | 2             | JAN/FEB/MAR           | 160                       | 250                     | 185                                                |
| APR/MAY/JUNE  | 5             | 0           | 0             | APR/MAY/JUN           | IE 142                    | 0                       | 0                                                  |

• - CURRENT YEAR ACTUAL NEW CLUBS

▲ - LAST YEAR ACTUAL NEW CLUBS